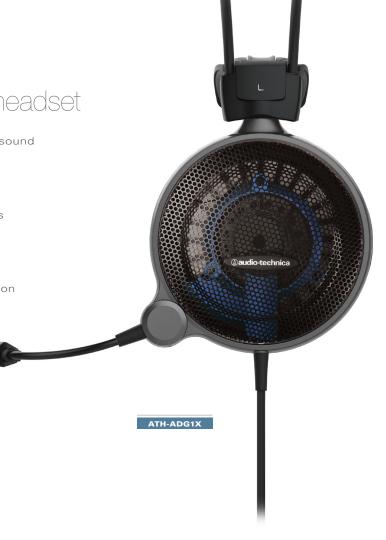

## **ATH-ADG1X**

high-fidelity open-air gaming headset

 Advanced 53mm drivers provide extremely accurate sound reproduction for exhilarating "FPS" play.

- Improved 3D Wing Support system offers hours of comfort and a secure fit.
- Audio-Technica's state-of-the-art microphone enables crystal clear in-game voice communication.
- Extremely soft earpads provide superior comfort for extended game play.
- Equipped with 1.2m attached cable and 2.0m extension cable.
- Included microphone windscreen reduces unwanted wind and breath noise.

## Specifications\*:

| Driver:                        | Open-air dynamic 53mm                                                |
|--------------------------------|----------------------------------------------------------------------|
| Output Sound Pressure Level:   | 99dB/mW                                                              |
| Frequency Response:            | 5 - 35,000Hz                                                         |
| Maximum Input Power:           | 1,000mW                                                              |
| Impedance:                     | 48 ohms                                                              |
| Weight (without cable):        | 285g                                                                 |
| Cable Length:                  | 1.2m                                                                 |
| Connector:                     | 3.5mm gold-plated stereo mini plug                                   |
| Accessories:                   | 2.0m extension cable (2 x 3.5mm plugs for audio and mic), windscreen |
| Microphone Type:               | Condenser                                                            |
| Microphone Polar Pattern:      | Supercardioid                                                        |
| Microphone Frequency Response: | 100-12,000Hz                                                         |
| Microphone Sensitivity:        | -41 dB (OdB=1 VPa, 1kHz)                                             |
|                                |                                                                      |